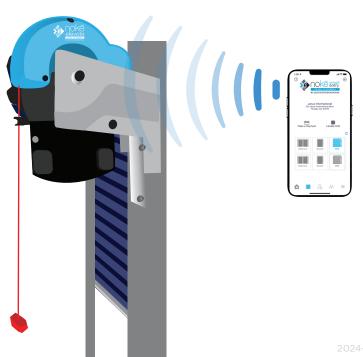

## **ELEVATE YOUR CUSTOMER EXPERIENCE** WITH THE NOKE™ SMART ENTRY SYSTEM

Elevate your customer experience (and your unit doors) with the Nokē Elevate automatic door opener. Your tenants can now open and close their individual self-storage unit doors from the palm of their hand. In addition to seamless, automated mobile entry, each unit is secured with an internal electronic lock. Take the hassle out of processes like manual over locks and lock drilling, all while providing ultra premium, ADA compliant smart units.

- · Provides tenants with easier access—elevate your customer experience with automatic unit door opening and closing
- · Meets certain state's interpretation of ADA requirements for self-storage
- · Gives operators another way of offering premium units that command higher rental rates with automated, mobile app opening, and closing of unit door, PLUS enhanced monitoring and features like Digital Key Sharing

## **ADDITIONAL BENEFITS:**

- Interior electronic lock adds an additional layer of security
- Opens and closes door automatically using your custom branded smart entry app
- All of the hardware is built into the motor itself, making our installation quick and easy
- Highly perceptive sensor that moves the door back up when an object is encountered