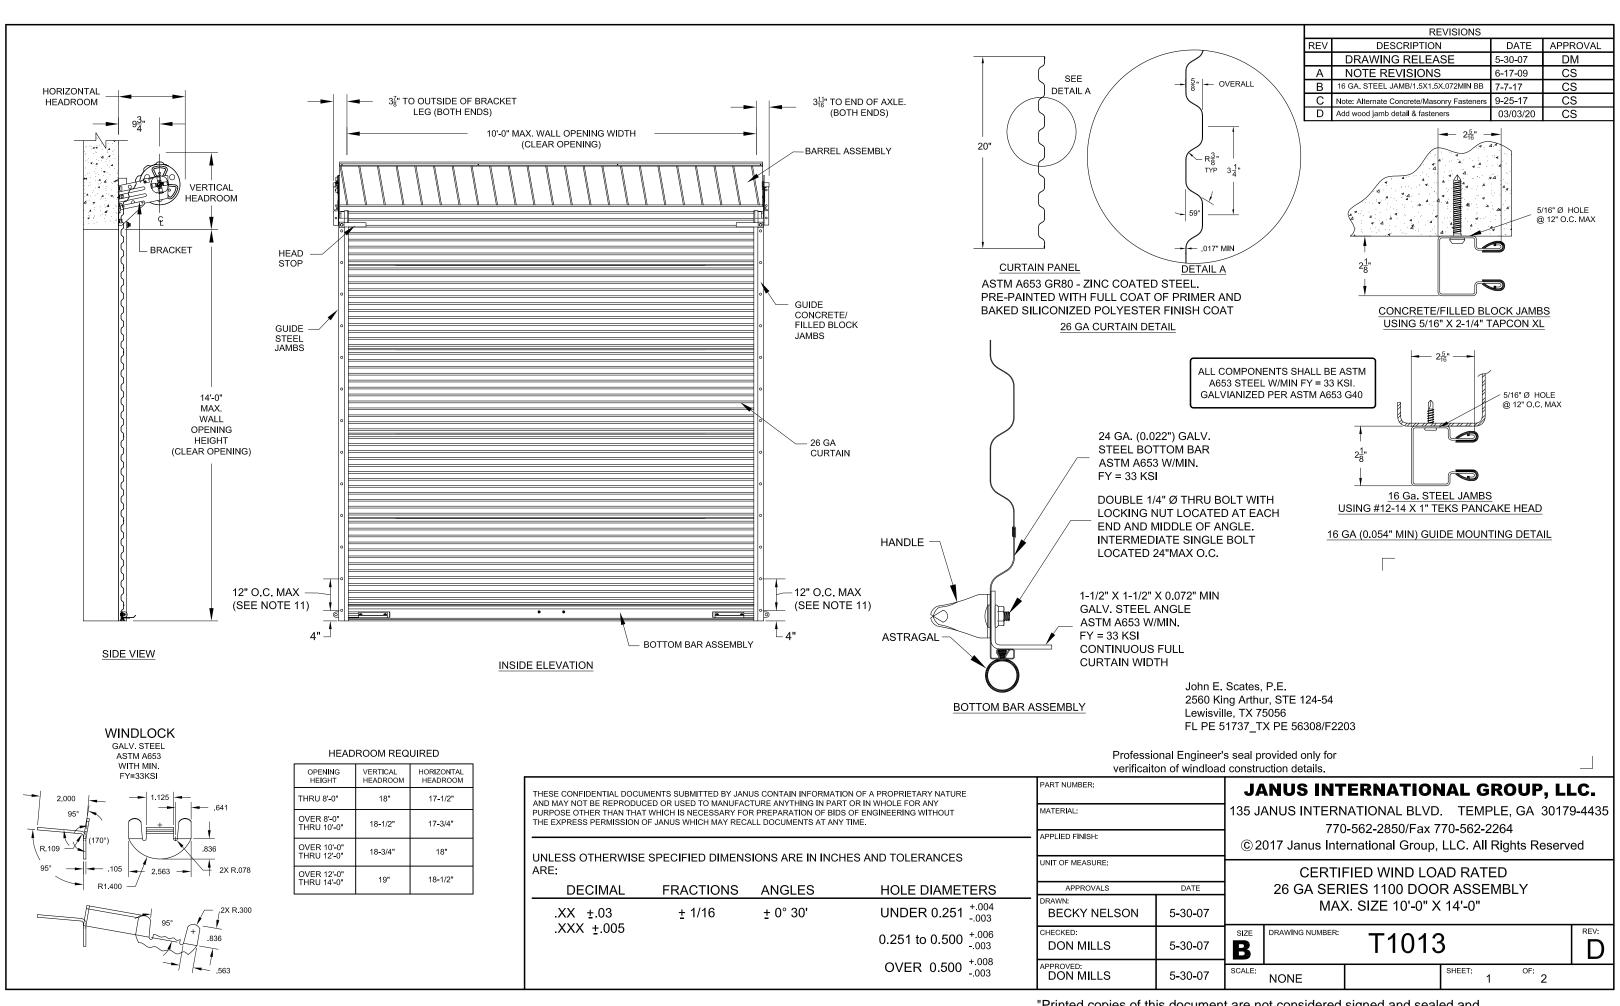

## **GENERAL NOTES**

- 1. THIS ROLL-UP DOOR SYSTEM IS DESIGNED IN ACCORDANCE WITH THE FLORIDA BUILDING CODE.
- 2. THIS ROLL-UP DOOR HAS BEEN TESTED IN ACCORDANCE WITH ASTM E-330 AND COMPLIES WITH ANSI/DASMA 108.

DESIGN LOAD = PSF 
$$\frac{+19.4}{-22.7}$$

- 3. WIND LOADS FOR BUILDING OPENINGS SHALL BE DETERMINED BY A PROFESSIONAL ENGINEER USING APPROPRIATE WIND SPEED AND DESIGN CRITERIA. THIS DOOR MAY BE USED WHERE THE DESIGN LOAD MEETS OR EXCEEDS THE DESIGN LOAD FOR THE BUILDING OPENING.
- 4. SUPERIMPOSED LOADS ON THE JAMBS FROM THIS DOOR ARE DESIGNED AS VX AND Vy HEREIN. CONTRACTORS SHALL HAVE BUILDING ENGINEER VERIFY ADEQUACY OF BUILDING STRUCTURE TO RESIST SUPERIMPOSED LOADS Vx, Vy AND BRACKET LOADS SHOWN.
- 5. ALL WELDING SHALL BE PERFORMED BY QUALIFIED WELDERS IN ACCORDANCE WITH A.W.S. SPECIFICATIONS, LATEST EDITION. ALL WELDING ELECTRODES SHALL CONFORM TO A.W.S. A5.1 GRADE E-70.
- DOORS SHALL BE PROVIDED WITH LOCK MECHANISMS AT THE OPTION OF THE OWNER.
- 7. ALL BOLTS AND WASHERS SHALL BE GALVANIZED OR STAINLESS STEEL WITH A MINIMUM TENSILE STRENGTH OF 60 KSI.

- 8. ANCHOR NOTES:
  - A. EMBEDMENT LENGTH DOES NOT INCLUDE STUCCO FINISH.
  - B. FOR HOLLOW MASONRY, FILL ALL CELLS @ ANCHOR WITH 2500 PSI GROUT.
  - C. ANCHORS SHALL BE INSTALLED IN ACCORDANCE WITH MANUFACTURER'S SPECIFICATIONS.
  - D. ALTERNATE FASTENERS: DEWALT SCREW BOLT+ AND SIMPSON TITEN HD.
- 9. DOOR OPERATION TYPE TO BE PUSH-UP, HAND CHAIN OR ELECTRIC.
- 10. GUIDE TO JAMB ATTACHMENT FASTENERS BEGIN 4" FROM FLOOR AND END 3-1/2" BELOW TOP OF WALL OPENING.
- 11. TEST DOOR WALL OPENING SIZE: 10'-0" x 8'-0".

John E. Scates, P.E. 2560 King Arthur, STE 124-54 Lewisville, TX 75056 FL PE 51737 TX PE 56308/F2203

Professional Engineer's seal provided only for verification of windload construction details.

| THESE CONFIDENTIAL DOCUMENTS SUBMITTED BY JANUS CONTAIN INFORMATION OF A PROPRIETARY NATURE AND MAY NOT BE REPRODUCED OR USED TO MANUFACTURE ANYTHING IN PART OR IN WHOLE FOR ANY PURPOSE OTHER THAN THAT WHICH IS NECESSARY FOR PREPARATION OF BIDS OF ENGINEERING WITHOUT THE EXPRESS PERMISSION OF JANUS WHICH MAY RECALL DOCUMENTS AT ANY TIME.  UNLESS OTHERWISE SPECIFIED DIMENSIONS ARE IN INCHES AND TOLERANCES ARE: |                  |          |                                                | PART NUMBER:           |         | JANUS INTERNATIONAL GROUP, LLC.                            |                           |              |  |  |
|------------------------------------------------------------------------------------------------------------------------------------------------------------------------------------------------------------------------------------------------------------------------------------------------------------------------------------------------------------------------------------------------------------------------------|------------------|----------|------------------------------------------------|------------------------|---------|------------------------------------------------------------|---------------------------|--------------|--|--|
|                                                                                                                                                                                                                                                                                                                                                                                                                              |                  |          |                                                | MATERIAL:              |         | 135 JANUS INTERNATIONAL BLVD. TEMPLE, GA 30179-4435        |                           |              |  |  |
|                                                                                                                                                                                                                                                                                                                                                                                                                              |                  |          |                                                | APPLIED FINISH:        |         | © 2017 Janus International Group, LLC. All Rights Reserved |                           |              |  |  |
|                                                                                                                                                                                                                                                                                                                                                                                                                              |                  |          |                                                | UNIT OF MEASURE:       |         | CERTIFIED WIND LOAD RATED                                  |                           |              |  |  |
| DECIMAL                                                                                                                                                                                                                                                                                                                                                                                                                      | <b>FRACTIONS</b> | ANGLES   | HOLE DIAMETERS                                 | APPROVALS              | DATE    | 26 GA SERIES 1100 DOOR ASSEMBLY                            |                           |              |  |  |
| .XX ±.03                                                                                                                                                                                                                                                                                                                                                                                                                     | <u>+</u> 1/16    | ± 0° 30' | UNDER 0.251 + .004                             | BECKY NELSON           | 5-30-07 | MA                                                         | MAX. SIZE 10'-0" X 14'-0" |              |  |  |
| .XXX ±.005                                                                                                                                                                                                                                                                                                                                                                                                                   |                  |          | 0.251 to 0.500 <sup>+.006</sup> <sub>003</sub> | CHECKED:  DON MILLS    | 5-30-07 | SIZE DRAWING NUMBER                                        | 3                         | REV:         |  |  |
|                                                                                                                                                                                                                                                                                                                                                                                                                              |                  |          | OVER 0.500 <sup>+.008</sup> <sub>003</sub>     | APPROVED:<br>DON MILLS | 5-30-07 | SCALE: NONE                                                |                           | SHEET: OF: 2 |  |  |