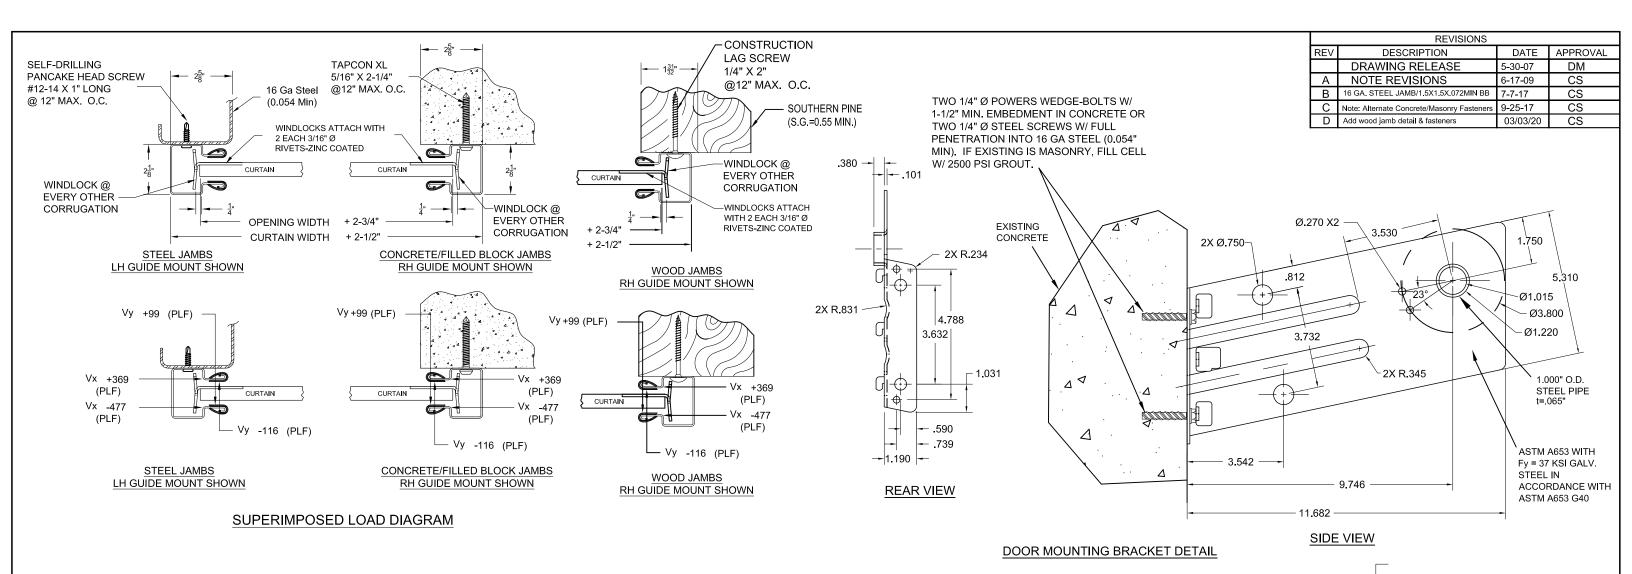

- 8. ANCHOR NOTES:
  - A. EMBEDMENT LENGTH DOES NOT INCLUDE STUCCO FINISH.
  - B. FOR HOLLOW MASONRY, FILL ALL CELLS @ ANCHOR WITH 2500 PSI GROUT.
  - C. ANCHORS SHALL BE INSTALLED IN ACCORDANCE WITH MANUFACTURER'S SPECIFICATIONS.
  - D. ALTERNATE FASTENERS: DEWALT SCREW BOLT+ AND SIMPSON TITEN HD.
- 9. DOOR OPERATION TYPE TO BE PUSH-UP, HAND CHAIN OR ELECTRIC.
- 10. GUIDE TO JAMB ATTACHMENT FASTENERS BEGIN 4" FROM FLOOR AND END 3-1/2" BELOW TOP OF WALL OPENING.
- 11. TEST DOOR WALL OPENING SIZE: 10'-0" x 8'-0".

John E. Scates, P.E. 2560 King Arthur, STE 124-54 Lewisville, TX 75056 FL PE 51737 TX PE 56308/F2203

Professional Engineer's seal provided only for verification of windload construction details.

| THESE CONFIDENTIAL DOCUMENTS SUBMITTED BY JANUS CONTAIN INFORMATION OF A PROPRIETARY NATURE AND MAY NOT BE REPRODUCED OR USED TO MANUFACTURE ANYTHING IN PART OR IN WHOLE FOR ANY PURPOSE OTHER THAN THAT WHICH IS NECESSARY FOR PREPARATION OF BIDS OF ENGINEERING WITHOUT THE EXPRESS PERMISSION OF JANUS WHICH MAY RECALL DOCUMENTS AT ANY TIME.  UNLESS OTHERWISE SPECIFIED DIMENSIONS ARE IN INCHES AND TOLERANCES ARE: |                  |          |                                                | PART NUMBER:           |         | JANUS INTERNATIONAL GROUP, LLC.                            |                           |              |  |  |
|------------------------------------------------------------------------------------------------------------------------------------------------------------------------------------------------------------------------------------------------------------------------------------------------------------------------------------------------------------------------------------------------------------------------------|------------------|----------|------------------------------------------------|------------------------|---------|------------------------------------------------------------|---------------------------|--------------|--|--|
|                                                                                                                                                                                                                                                                                                                                                                                                                              |                  |          |                                                | MATERIAL:              |         | 135 JANUS INTERNATIONAL BLVD. TEMPLE, GA 30179-4435        |                           |              |  |  |
|                                                                                                                                                                                                                                                                                                                                                                                                                              |                  |          |                                                | APPLIED FINISH:        |         | © 2017 Janus International Group, LLC. All Rights Reserved |                           |              |  |  |
|                                                                                                                                                                                                                                                                                                                                                                                                                              |                  |          |                                                | UNIT OF MEASURE:       |         | CERTIFIED WIND LOAD RATED                                  |                           |              |  |  |
| DECIMAL                                                                                                                                                                                                                                                                                                                                                                                                                      | <b>FRACTIONS</b> | ANGLES   | HOLE DIAMETERS                                 | APPROVALS              | DATE    | 26 GA SERIES 1100 DOOR ASSEMBLY                            |                           |              |  |  |
| .XX ±.03                                                                                                                                                                                                                                                                                                                                                                                                                     | <u>+</u> 1/16    | ± 0° 30' | UNDER 0.251 + .004                             | BECKY NELSON           | 5-30-07 | MA                                                         | MAX. SIZE 10'-0" X 14'-0" |              |  |  |
| .XXX ±.005                                                                                                                                                                                                                                                                                                                                                                                                                   |                  |          | 0.251 to 0.500 <sup>+.006</sup> <sub>003</sub> | CHECKED:  DON MILLS    | 5-30-07 | SIZE DRAWING NUMBER                                        | 3                         | REV:         |  |  |
|                                                                                                                                                                                                                                                                                                                                                                                                                              |                  |          | OVER 0.500 <sup>+.008</sup> <sub>003</sub>     | APPROVED:<br>DON MILLS | 5-30-07 | SCALE: NONE                                                |                           | SHEET: OF: 2 |  |  |