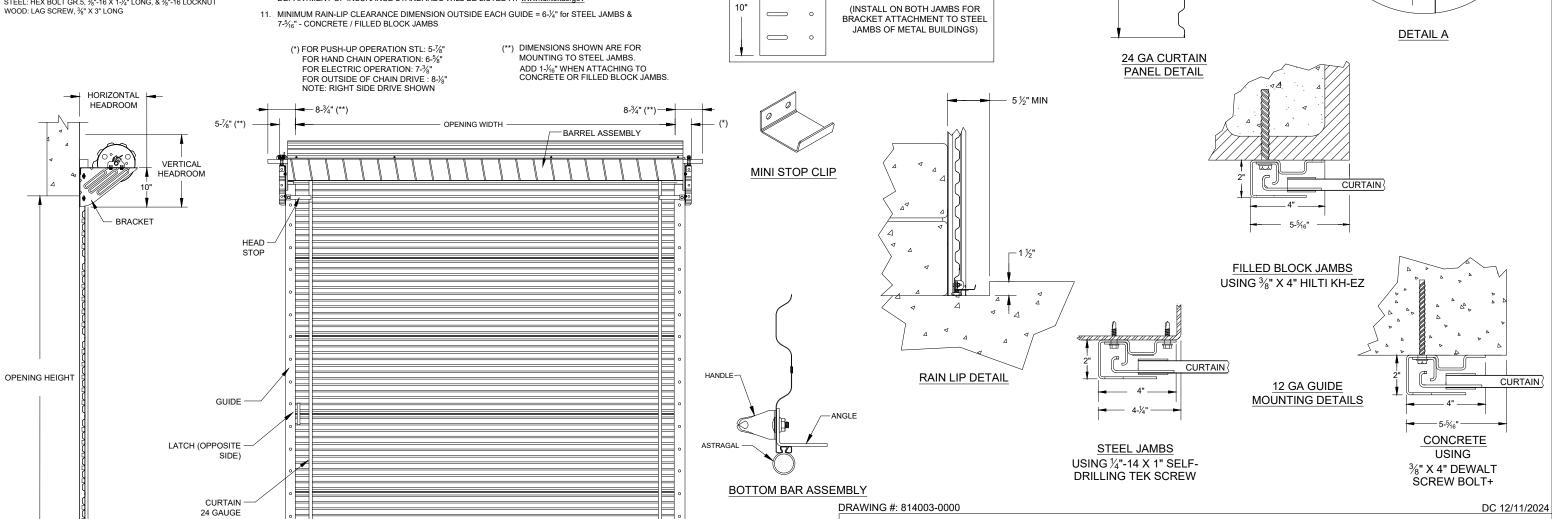

## **HEADROOM REQUIRED**

| OPENING<br>HEIGHT          | VERTICAL<br>HEADROOM | HORIZONTAL<br>HEADROOM |  |  |  |
|----------------------------|----------------------|------------------------|--|--|--|
| THRU 8'-0"                 | 19"                  | 19"                    |  |  |  |
| OVER 8'-0"<br>THRU 10'-0"  | 20"                  | 20"                    |  |  |  |
| OVER 10'-0"<br>THRU 12'-0" | 20-1/2"              | 20"                    |  |  |  |

## OPERATION TYPE MAY BE PUSH-UP, CHAIN HOIST, OR ELECTRIC

- 2. FOR CRITICAL FITS DUE TO REDUCED AVAILABLE HEADROOM OR SIDEROOM CLEARANCES, CONSULT FACTORY
- 3. CLEARANCES SHOWN ARE MAXIMUMS. LESSER CLEARANCES MAY BE POSSIBLE
- 4. UNLESS OTHERWISE NOTED, LOCKING SHALL BE BY SINGLE MINI LATCH BOLTED TO CURTAIN AND SUITABLE FOR DOUBLE PADLOCKS AND SINGLE CYLINDER LOCK, BY OTHERS
- 5. LATCH COVER IS YELLOW ZINC (STAINLESS STEEL, OPTIONAL) AND SLIDE IS MAGNETIC STAINLESS
- CURTAIN FINISH SHALL BE SILICONE POLYESTER PRE-PAINT OVER GALVANIZED GRADE 80 STEFI
- 7. GUIDES, BRACKETS, BOTTOM BAR ANGLE AND HEAD STOPS ARE ZINC COATED
- 8 MAXIMUM OPENING SIZE: 8'-8" X 12'-0'
- JANUS MODEL 850 IS A MIAMI DADE COUNTY APPROVED WINDLOAD PRODUCT. PRODUCT EVALUATIONS AND STAMPED DRAWINGS ARE ACCESSIBLE AT <a href="https://www.miamidade.gov"><u>www.miamidade.gov</u></a> (FL#21450)
- 10. PRODUCTS PRODUCED WITH A THIRD-PARTY EVALUATION TO ADHERE TO THE TEXAS DEPARTMENT OF INSURANCE STANDARDS WILL BE LISTED AT <a href="https://www.tdi.texas.gov">www.tdi.texas.gov</a>

MINI LATCH

OUTSIDE OF DOOR VIEW

UP↑

MINI LATCH CYLINDER

LOCK BACK PLATE

(ONLY USED WITH CYLINDER LOCK)

LARGE MOUNTING PLATE

CUSTOMER NUMBER:

**INSIDE ELEVATION** 

**BOTTOM BAR** 

ASSEMBLY