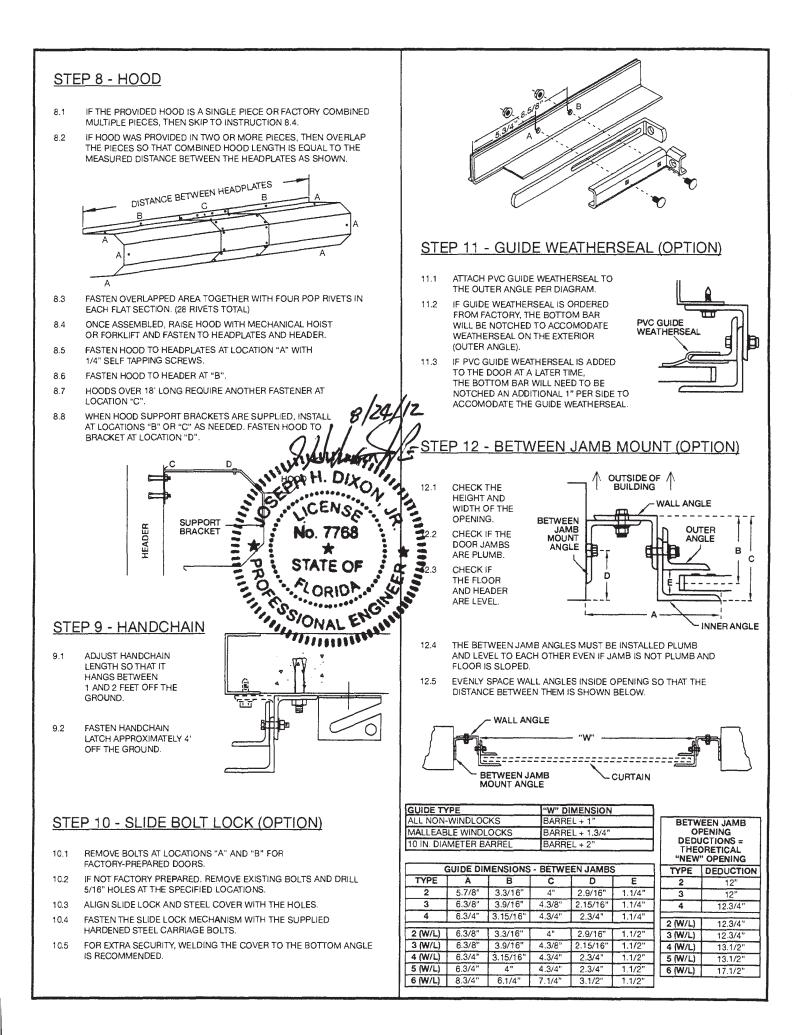

| 1  | TENSION WHEEL ASSEMBLY   | VARIES | 11 | SLAT (FLAT OR CURVED)       | VARIES | 21 | TAKE-UP REEL (OPTIONAL)      | VARIES |
|----|--------------------------|--------|----|-----------------------------|--------|----|------------------------------|--------|
| 2  | TENSION WHEEL PIN        | VARIES | 12 | ENDLOCK / WINDLOCK          | VARIES | 22 | ELECTRIC OPERATOR (OPTIONAL) | VARIES |
| 3  | HEADPLATE (DRIVE SIDE)   | VARIES | 13 | BOTTOM SLAT                 | VARIES | 23 | PHOTO EYES (OPTIONAL)        | VARIES |
| 4  | HEADPLATE (TENSION SIDE) | VARIES | 14 | BOTTOM BAR                  | VARIES | 24 | REDUCTION DRIVE HOIST        | VARIES |
| 5  | WALL ANGLE               | VARIES | 15 | ASTRAGAL BULB               | 450703 | 25 | HAND CHAIN KEEPER            | 420405 |
| 6  | INNER ANGLE              | VARIES | 16 | HOOD                        | VARIES | 26 | MOTOR MOUNT BRACKET (OPT.)   | 440002 |
| 7  | OUTER ANGLE              | VARIES | 17 | HOOD SUPPORT BRACKET        | VARIES | 27 | HOOD BAFFLE (OPTIONAL)       | 610623 |
| 8  | REMOVABLE HEADSTOPS      | VARIES | 18 | SLIDE BOLT LOCKS (OPTIONAL) | 280106 | 28 | GUIDE WEATHER SEAL (OPT.)    | 400103 |
| 9  | BARREL ASSEMBLY          | VARIES | 19 | INTERLOCK SWITCH (OPTIONAL) | VARIES | 29 |                              |        |
| 10 | STARTER SLAT 20 GA.      | VARIES | 20 | SAFETY EDGE (OPTIONAL)      | VARIES | 30 |                              |        |