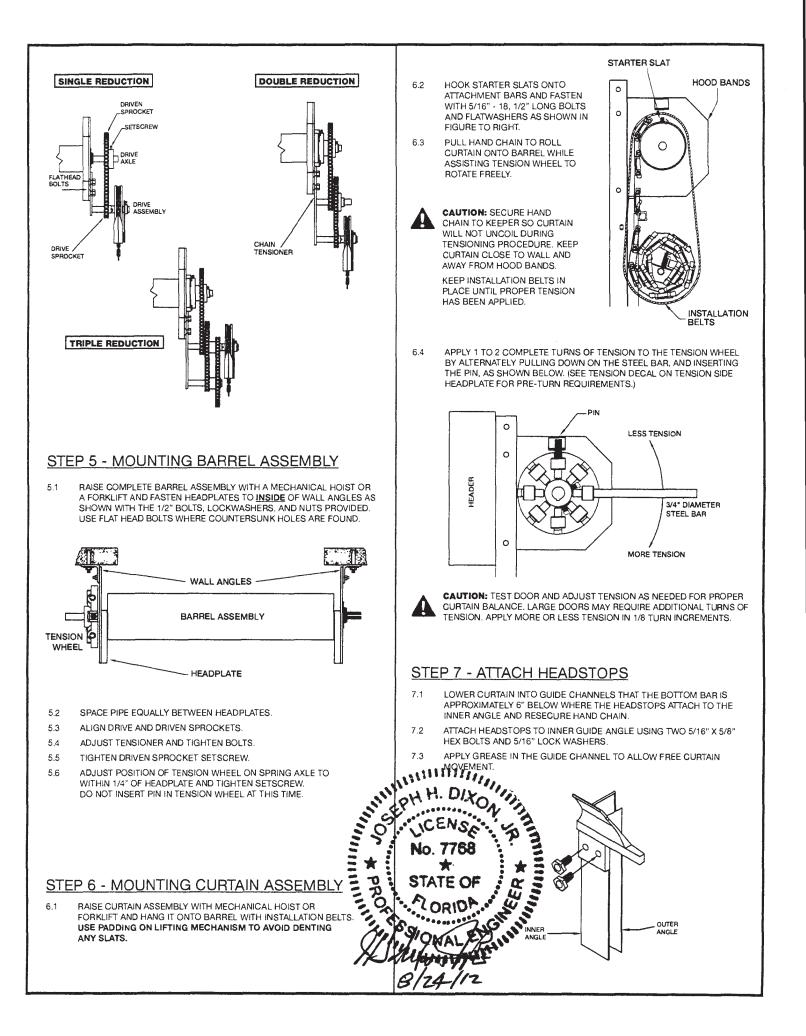

| 1  | TENSION WHEEL ASSEMBLY   | VARIES | 11 | SLAT (FLAT OR CURVED)       | VARIES | 21 | TAKE-UP REEL (OPTIONAL)      | VARIES |
|----|--------------------------|--------|----|-----------------------------|--------|----|------------------------------|--------|
| 2  | TENSION WHEEL PIN        | VARIES | 12 | ENDLOCK / WINDLOCK          | VARIES | 22 | ELECTRIC OPERATOR (OPTIONAL) | VARIES |
| 3  | HEADPLATE (DRIVE SIDE)   | VARIES | 13 | BOTTOM SLAT                 | VARIES | 23 | PHOTO EYES (OPTIONAL)        | VARIES |
| 4  | HEADPLATE (TENSION SIDE) | VARIES | 14 | BOTTOM BAR                  | VARIES | 24 | REDUCTION DRIVE HOIST        | VARIES |
| 5  | WALL ANGLE               | VARIES | 15 | ASTRAGAL BULB               | 450703 | 25 | HAND CHAIN KEEPER            | 420405 |
| 6  | INNER ANGLE              | VARIES | 16 | HOOD                        | VARIES | 26 | MOTOR MOUNT BRACKET (OPT.)   | 440002 |
| 7  | OUTER ANGLE              | VARIES | 17 | HOOD SUPPORT BRACKET        | VARIES | 27 | HOOD BAFFLE (OPTIONAL)       | 610623 |
| 8  | REMOVABLE HEADSTOPS      | VARIES | 18 | SLIDE BOLT LOCKS (OPTIONAL) | 280106 | 28 | GUIDE WEATHER SEAL (OPT.)    | 400103 |
| 9  | BARREL ASSEMBLY          | VARIES | 19 | INTERLOCK SWITCH (OPTIONAL) | VARIES | 29 |                              |        |
| 10 | STARTER SLAT 20 GA.      | VARIES | 20 | SAFETY EDGE (OPTIONAL)      | VARIES | 30 |                              |        |