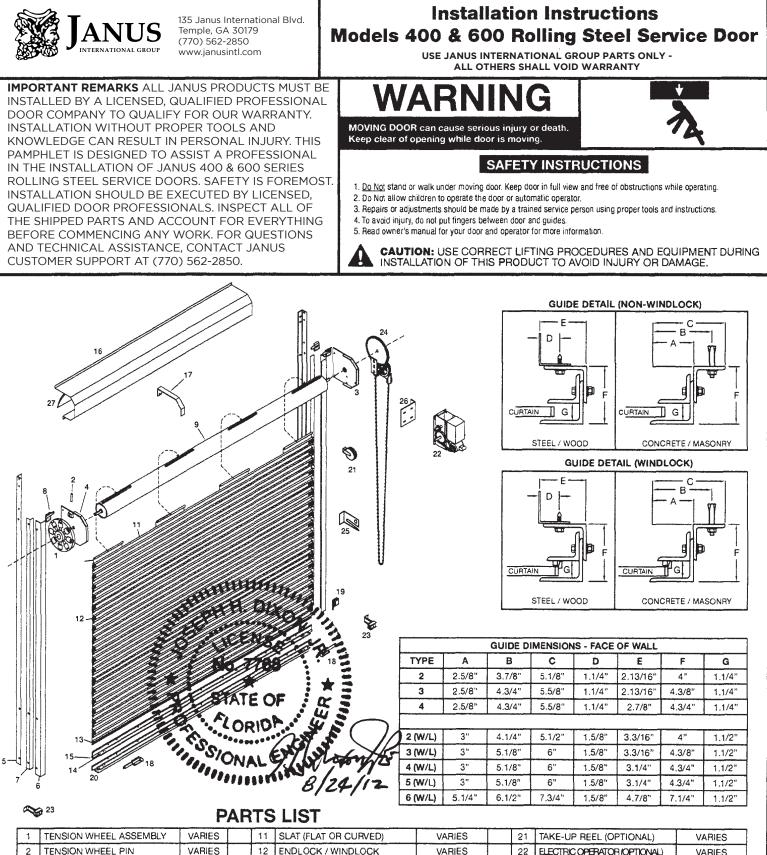

| 1  | TENSION WHEEL ASSEMBLY   | VARIES | 11 | SLAT (FLAT OR CURVED)       | VARIES | 21 | TAKE-UP REEL (OPTIONAL)      | VARIES |
|----|--------------------------|--------|----|-----------------------------|--------|----|------------------------------|--------|
| 2  | TENSION WHEEL PIN        | VARIES | 12 | ENDLOCK / WINDLOCK          | VARIES | 22 | ELECTRIC OPERATOR (OPTIONAL) | VARIES |
| 3  | HEADPLATE (DRIVE SIDE)   | VARIES | 13 | BOTTOM SLAT                 | VARIES | 23 | PHOTO EYES (OPTIONAL)        | VARIES |
| 4  | HEADPLATE (TENSION SIDE) | VARIES | 14 | BOTTOM BAR                  | VARIES | 24 | REDUCTION DRIVE HOIST        | VARIES |
| 5  | WALL ANGLE               | VARIES | 15 | ASTRAGAL BULB               | 450703 | 25 | HAND CHAIN KEEPER            | 420405 |
| 6  | INNER ANGLE              | VARIES | 16 | HOOD                        | VARIES | 26 | MOTOR MOUNT BRACKET (OPT.)   | 440002 |
| 7  | OUTER ANGLE              | VARIES | 17 | HOOD SUPPORT BRACKET        | VARIES | 27 | HOOD BAFFLE (OPTIONAL)       | 610623 |
| 8  | REMOVABLE HEADSTOPS      | VARIES | 18 | SLIDE BOLT LOCKS (OPTIONAL) | 280106 | 28 | GUIDE WEATHER SEAL (OPT.)    | 400103 |
| 9  | BARREL ASSEMBLY          | VARIES | 19 | INTERLOCK SWITCH (OPTIONAL) | VARIES | 29 |                              |        |
| 10 | STARTER SLAT 20 GA.      | VARIES | 20 | SAFETY EDGE (OPTIONAL)      | VARIES | 30 |                              |        |