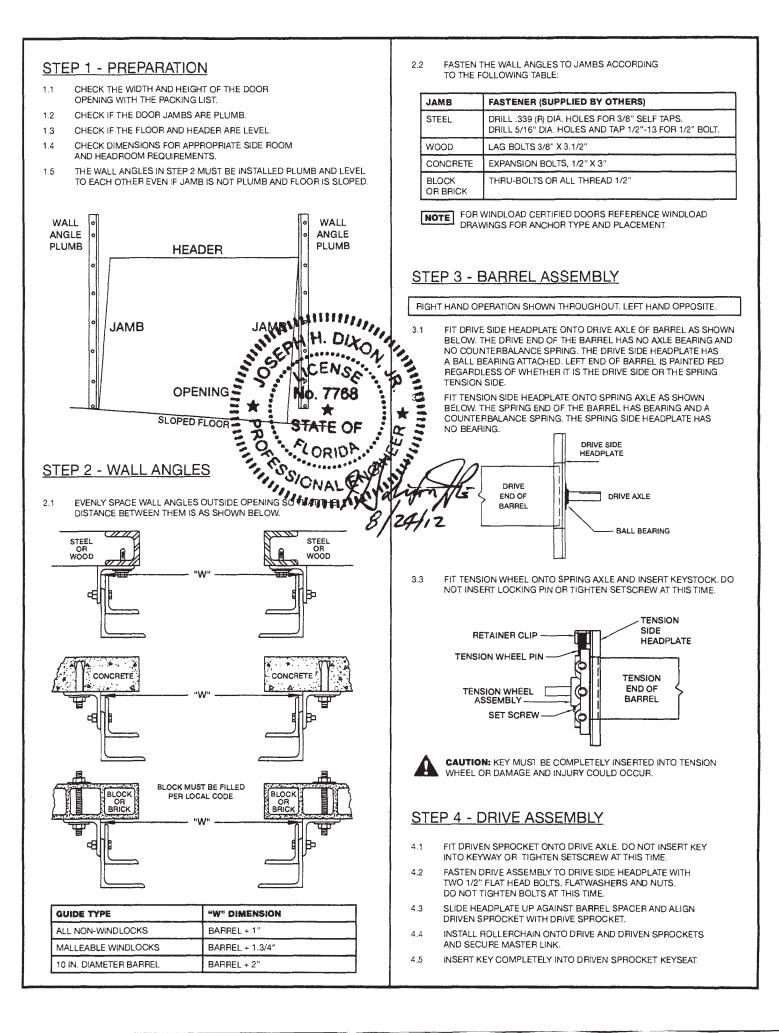

| 1  | TENSION WHEEL ASSEMBLY   | VARIES | 11 | SLAT (FLAT OR CURVED)       | VARIES | 21 | TAKE-UP REEL (OPTIONAL)      | VARIES |
|----|--------------------------|--------|----|-----------------------------|--------|----|------------------------------|--------|
| 2  | TENSION WHEEL PIN        | VARIES | 12 | ENDLOCK / WINDLOCK          | VARIES | 22 | ELECTRIC OPERATOR (OPTIONAL) | VARIES |
| 3  | HEADPLATE (DRIVE SIDE)   | VARIES | 13 | BOTTOM SLAT                 | VARIES | 23 | PHOTO EYES (OPTIONAL)        | VARIES |
| 4  | HEADPLATE (TENSION SIDE) | VARIES | 14 | BOTTOM BAR                  | VARIES | 24 | REDUCTION DRIVE HOIST        | VARIES |
| 5  | WALL ANGLE               | VARIES | 15 | ASTRAGAL BULB               | 450703 | 25 | HAND CHAIN KEEPER            | 420405 |
| 6  | INNER ANGLE              | VARIES | 16 | HOOD                        | VARIES | 26 | MOTOR MOUNT BRACKET (OPT.)   | 440002 |
| 7  | OUTER ANGLE              | VARIES | 17 | HOOD SUPPORT BRACKET        | VARIES | 27 | HOOD BAFFLE (OPTIONAL)       | 610623 |
| 8  | REMOVABLE HEADSTOPS      | VARIES | 18 | SLIDE BOLT LOCKS (OPTIONAL) | 280106 | 28 | GUIDE WEATHER SEAL (OPT.)    | 400103 |
| 9  | BARREL ASSEMBLY          | VARIES | 19 | INTERLOCK SWITCH (OPTIONAL) | VARIES | 29 |                              |        |
| 10 | STARTER SLAT 20 GA.      | VARIES | 20 | SAFETY EDGE (OPTIONAL)      | VARIES | 30 |                              |        |