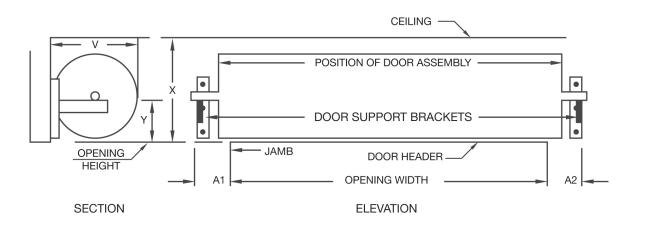

## CLEARANCE REQUIREMENTS MODEL 324, 322, and 320

| D                                                            | IMENSION P       | ANEL (MI | INIMUM HE | EIGHTS INI | DICATED) |     |
|--------------------------------------------------------------|------------------|----------|-----------|------------|----------|-----|
|                                                              |                  | A-1      | *A-2      | X          | Y        | V   |
| REDUCTION                                                    | Up to 8'         | 7"       | 10"       | 20"        | 9"       | 20" |
| <b>GEAR CHAIN</b>                                            | <b>Up to 10'</b> | 7"       | 10"       | 21"        | 10"      | 21" |
| HOIST OR                                                     | Over 10'         | 7"       | 10"       | 23"        | 11"      | 23" |
| ELECTRIC                                                     |                  |          |           |            |          |     |
| <b>OPERATOR</b>                                              |                  |          |           |            |          |     |
| <b>*A-2 IS CLEARANCE DIMENSION FOR EITHER CHAIN HOIST OR</b> |                  |          |           |            |          |     |
| MOTOR OPERATOR.                                              |                  |          |           |            |          |     |
| CHAIN HOIST – 20' WIDE ADD 8" TO A-1; AND 11" TO A-2         |                  |          |           |            |          |     |
| (DOUBLE BRACKETS)                                            |                  |          |           |            |          |     |

CEILING: LOCATE DIMENSIONS AND CLEARANCE ON DIMENSION PANEL. STANDING ON THE INSIDE FACING OUT. DRIVE TYPE IS ON RIGHT SIDE UNLESS OTHERWISE SPECIFIED.

NOTE: FOR WIND LOAD DOORS SEE SHOP DRAWING.