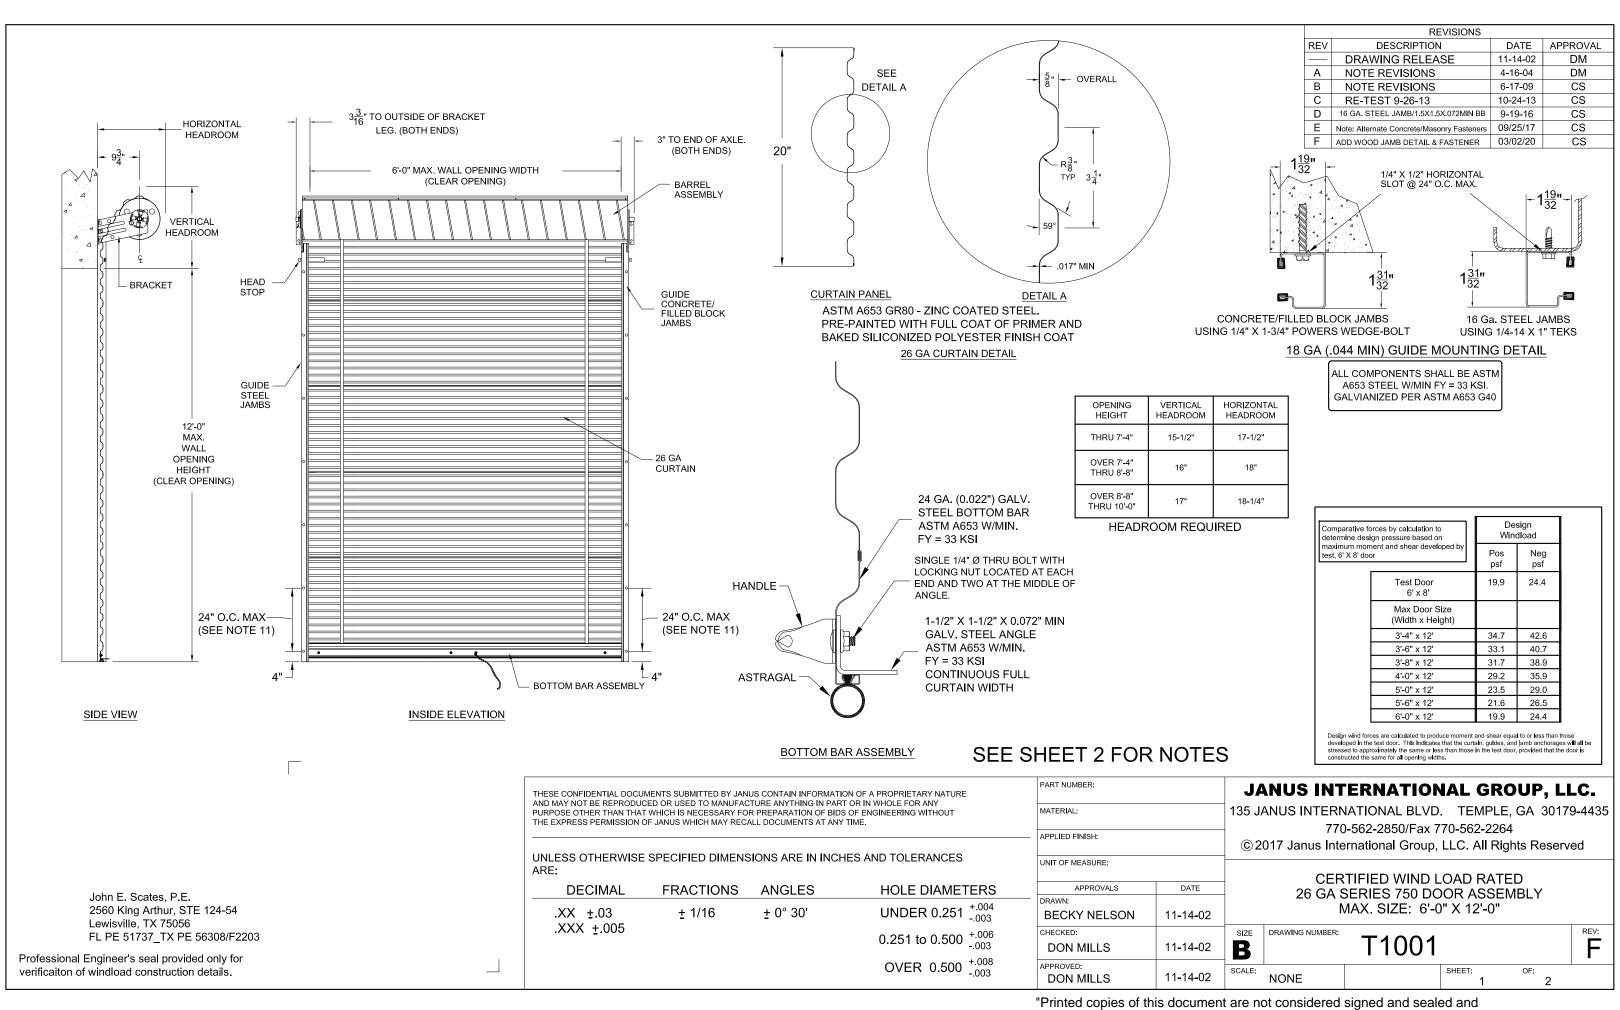

## **GENERAL NOTES**

- 1. THIS ROLL-UP DOOR SYSTEM IS DESIGNED IN ACCORDANCE WITH THE FLORIDA BUILDING CODE.
- 2. THIS ROLL-UP DOOR HAS BEEN TESTED IN ACCORDANCE WITH ASTM E-330 AND COMPLIES WITH ANSI/DASMA 108.

DESIGN LOAD = 
$$^{+19.9}_{-24.4}$$
 PSF

- 3. WIND LOADS FOR BUILDING OPENINGS SHALL BE DETERMINED BY A PROFESSIONAL ENGINEER USING APPROPRIATE WIND SPEED AND DESIGN CRITERIA. THIS DOOR MAY BE USED WHERE THE DESIGN LOAD MEETS OR EXCEEDS THE DESIGN LOAD FOR THE BUILDING OPENING.
- 4. SUPERIMPOSED LOADS ON THE JAMBS FROM THIS DOOR ARE DESIGNED AS Vx AND VY HEREIN. CONTRACTORS SHALL HAVE BUILDING ENGINEER VERIFY ADEQUACY OF BUILDING STRUCTURE TO RESIST SUPERIMPOSED LOADS Vx, Vy, AND BRACKET LOADS SHOWN.
- ALL WELDING SHALL BE PERFORMED BY QUALIFIED WELDERS IN ACCORDANCE WITH A.W.S. SPECIFICATIONS, LATEST EDITION. ALL WELDING ELECTRODES SHALL CONFORM TO A.W.S. A5.1 GRADE E-70.
- 6. DOORS SHALL BE PROVIDED WITH LOCK MECHANISMS AT THE OPTION OF THE OWNER.
- 7. ALL BOLTS AND WASHERS SHALL BE GALVANIZED OR STAINLESS STEEL WITH A MINIMUM TENSILE STRENGTH OF  $60~\mathrm{KSI}$ .

- 8. ANCHOR NOTES:
- A. EMBEDMENT LENGTH DOES NOT INCLUDE STUCCO FINISH.
- B. FOR HOLLOW MASONRY, FILL ALL CELLS @ ANCHOR WITH 2500 PSI GROUT.
   C. ANCHORS SHALL BE INSTALLED IN ACCORDANCE WITH MANUFACTURER'S SPECIFICATIONS.
- D. ALTERNATE FASTENERS: DEWALT SCREW BOLT+ AND SIMPSON TITEN HD.
- 9. DOOR OPERATION TYPED TO BE PUSH-UP.
- 10. GUIDE TO JAMB ATTACHMENT FASTENERS BEGIN 4" FROM FLOOR AND END 3-1/2" BELOW TOP OF WALL OPENING.
- 11. TEST DOOR WALL OPENING SIZE: 6'-0" X 8'-0"