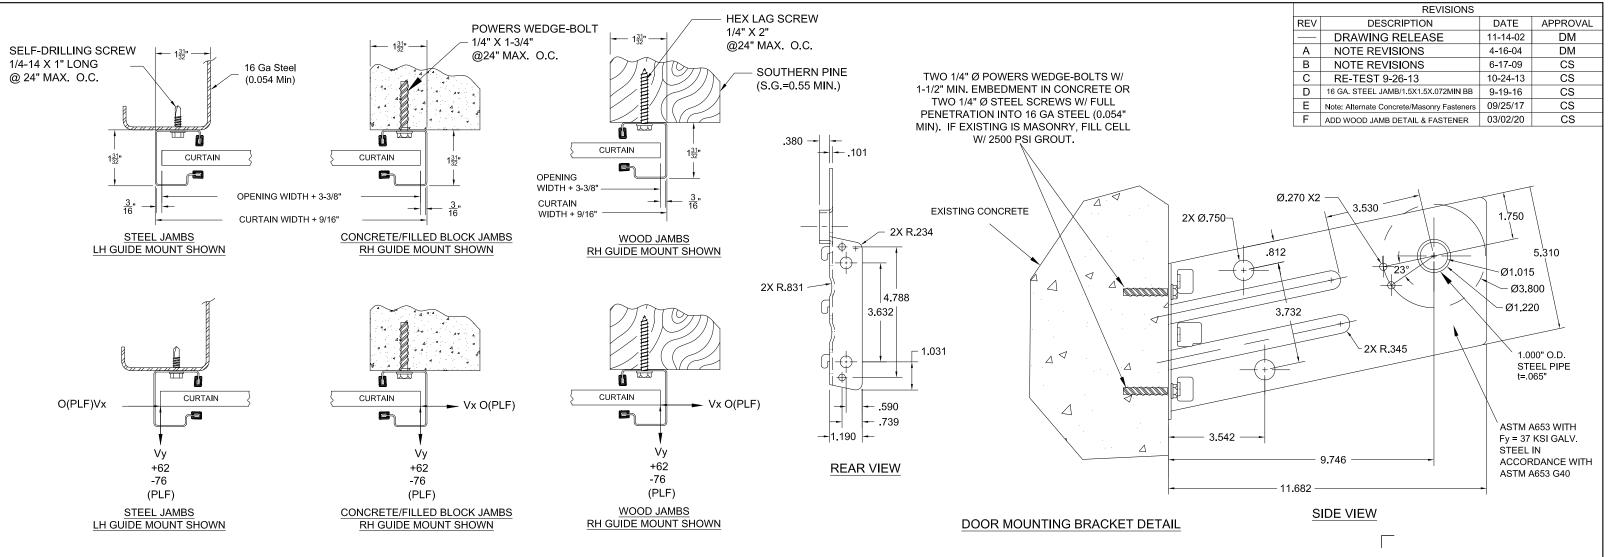

## **GENERAL NOTES**

- 1. THIS ROLL-UP DOOR SYSTEM IS DESIGNED IN ACCORDANCE WITH THE FLORIDA BUILDING CODE.
- 2. THIS ROLL-UP DOOR HAS BEEN TESTED IN ACCORDANCE WITH ASTM E-330 AND COMPLIES WITH ANSI/DASMA 108.

- 8. ANCHOR NOTES:
- A. EMBEDMENT LENGTH DOES NOT INCLUDE STUCCO FINISH.
- B. FOR HOLLOW MASONRY, FILL ALL CELLS @ ANCHOR WITH 2500 PSI GROUT.
   C. ANCHORS SHALL BE INSTALLED IN ACCORDANCE WITH MANUFACTURER'S SPECIFICATIONS.
- D. ALTERNATE FASTENERS: DEWALT SCREW BOLT+ AND SIMPSON TITEN HD.
- 9. DOOR OPERATION TYPED TO BE PUSH-UP.
- 10. GUIDE TO JAMB ATTACHMENT FASTENERS BEGIN 4" FROM FLOOR AND END 3-1/2" BELOW TOP OF WALL OPENING.
- 11. TEST DOOR WALL OPENING SIZE: 6'-0" X 8'-0"