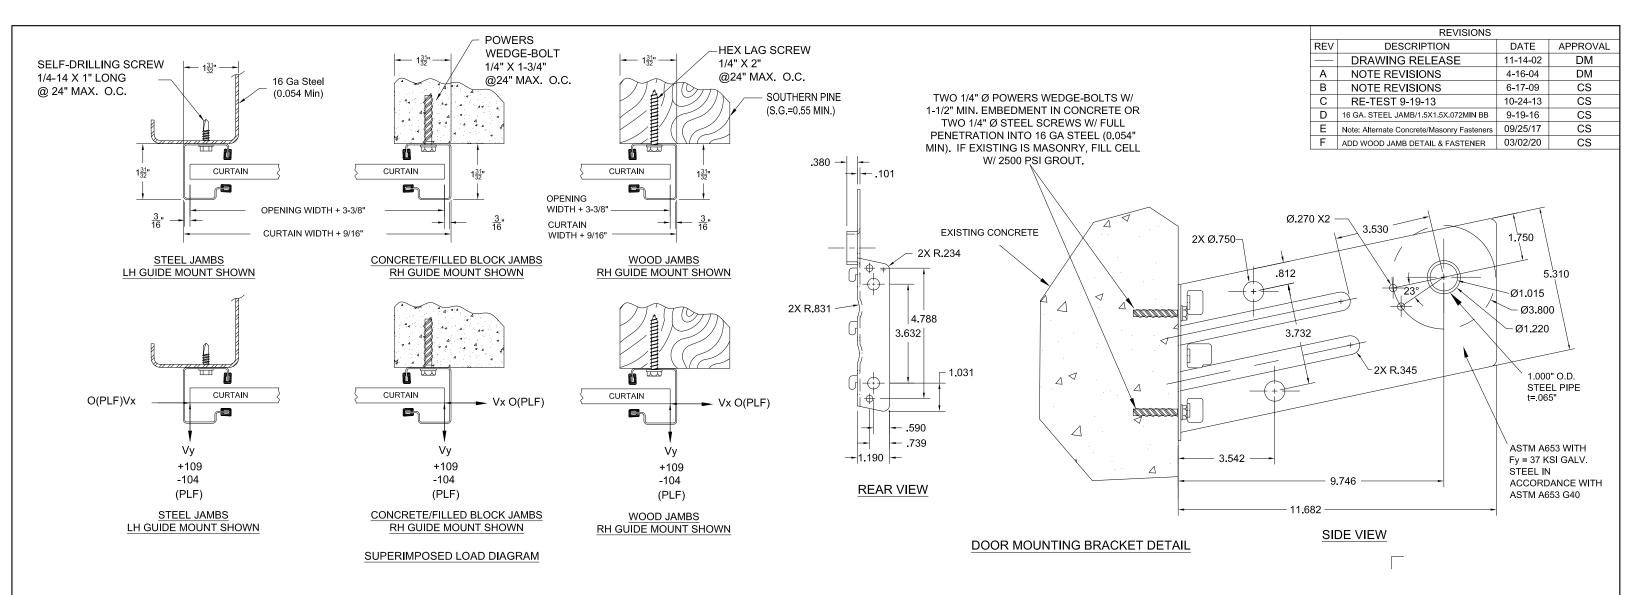

- 8 ANCHOR NOTES:
- EMBEDMENT LENGTH DOES NOT INCLUDE STUCCO FINISH.
- FOR HOLLOW MASONRY, FILL ALL CELLS @ ANCHOR WITH 2500 PSI GROUT.
  ANCHORS SHALL BE INSTALLED IN ACCORDANCE WITH MANUFACTURER'S
- SPECIFICATIONS
- D. ALTERNATE FASTENERS: DEWALT SCREW BOLT+ AND SIMPSON TITEN HD.
- 9. DOOR OPERATION TYPED TO BE PUSH-UP.
- 10. GUIDE TO JAMB ATTACHMENT FASTENERS BEGIN 4" FROM FLOOR AND END 3-1/2" BELOW TOP OF WALL OPENING
- 11. TEST DOOR WALL OPENING SIZE: 3'-0" X 8'-0"