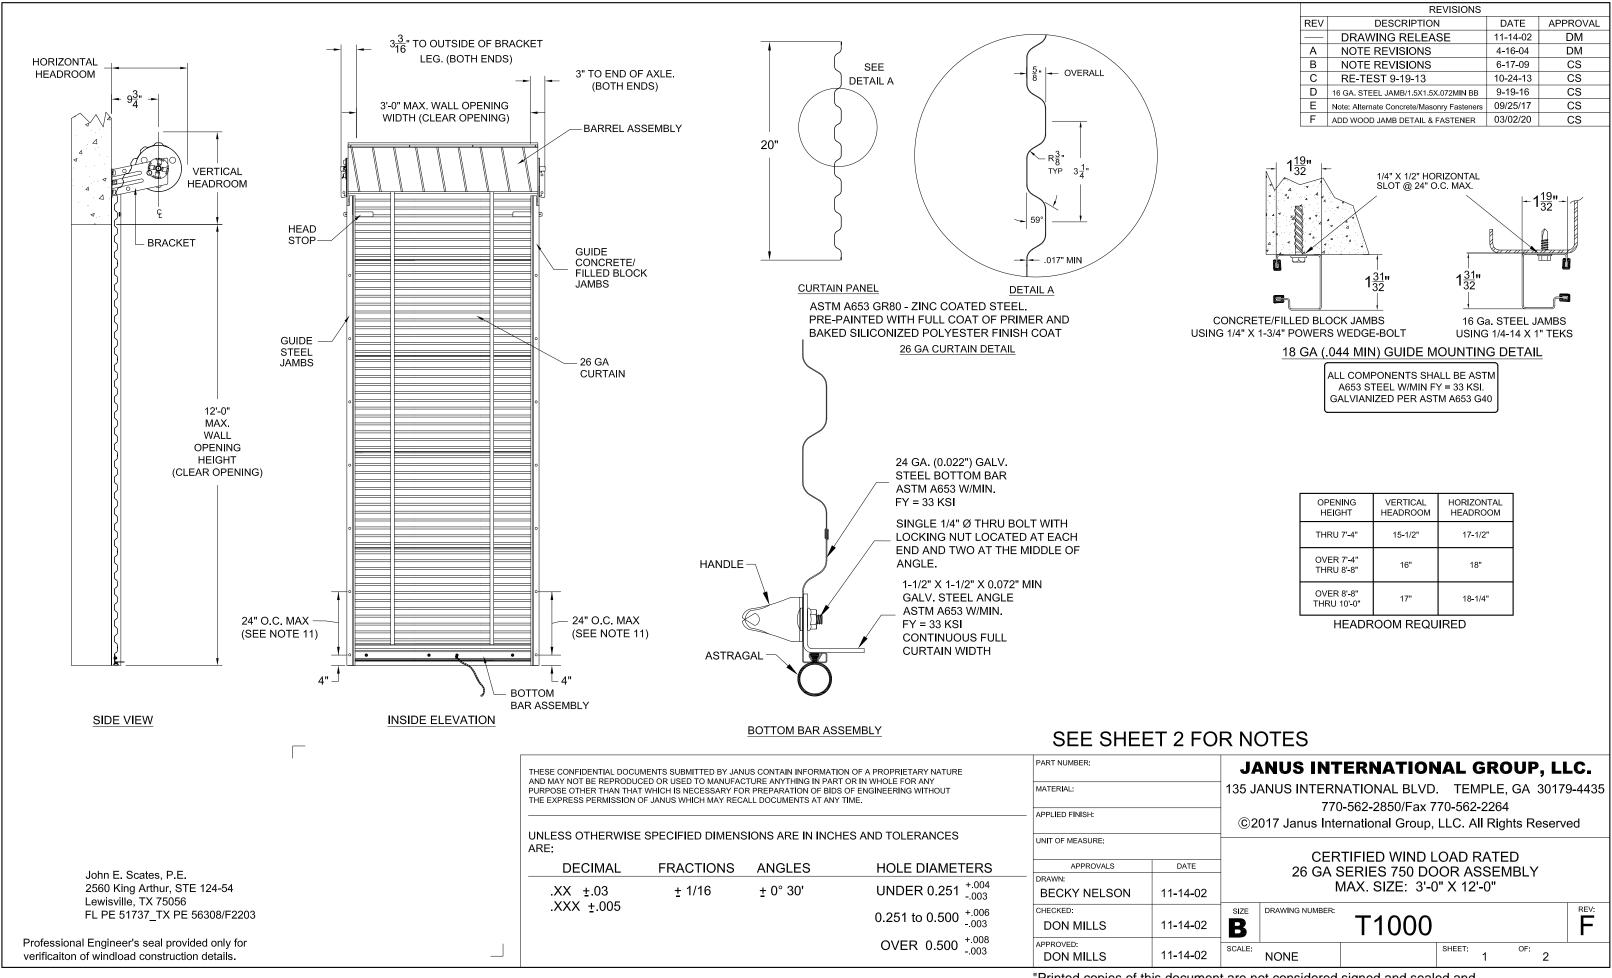

## **GENERAL NOTES**

- 1. THIS ROLL-UP DOOR SYSTEM IS DESIGNED IN ACCORDANCE WITH THE FLORIDA BUILDING CODE.
- 2. THIS ROLL-UP DOOR HAS BEEN TESTED IN ACCORDANCE WITH ASTM E-330 AND COMPLIES WITH ANSI/DASMA 108.

DESIGN LOAD = 
$$^{+35}_{-45}$$
 PSF

- 3. WIND LOADS FOR BUILDING OPENINGS SHALL BE DETERMINED BY A PROFESSIONAL ENGINEER USING APPROPRIATE WIND SPEED AND DESIGN CRITERIA. THIS DOOR MAY BE USED WHERE THE DESIGN LOAD MEETS OR EXCEEDS THE DESIGN LOAD FOR THE BUILDING OPENING.
- 4. SUPERIMPOSED LOADS ON THE JAMBS FROM THIS DOOR ARE DESIGNED AS Vx AND Vy HEREIN. CONTRACTORS SHALL HAVE BUILDING ENGINEER VERIFY ADEQUACY OF BUILDING STRUCTURE TO RESIST SUPERIMPOSED LOADS Vx, Vy, AND BRACKET LOADS
- 5. ALL WELDING SHALL BE PERFORMED BY QUALIFIED WELDERS IN ACCORDANCE WITH A.W.S. SPECIFICATIONS, LATEST EDITION. ALL WELDING ELECTRODES SHALL CONFORM TO A.W.S. A5.1 GRADE E-70.
- 6. DOORS SHALL BE PROVIDED WITH LOCK MECHANISMS AT THE OPTION OF THE OWNER.
- 7. ALL BOLTS AND WASHERS SHALL BE GALVANIZED OR STAINLESS STEEL WITH A MINIMUM TENSILE STRENGTH OF 60 KSI.

- 8 ANCHOR NOTES:
- EMBEDMENT LENGTH DOES NOT INCLUDE STUCCO FINISH.
- FOR HOLLOW MASONRY, FILL ALL CELLS @ ANCHOR WITH 2500 PSI GROUT.
  ANCHORS SHALL BE INSTALLED IN ACCORDANCE WITH MANUFACTURER'S
- SPECIFICATIONS
- D. ALTERNATE FASTENERS: DEWALT SCREW BOLT+ AND SIMPSON TITEN HD.
- 9. DOOR OPERATION TYPED TO BE PUSH-UP.
- 10. GUIDE TO JAMB ATTACHMENT FASTENERS BEGIN 4" FROM FLOOR AND END 3-1/2" BELOW TOP OF WALL OPENING
- 11. TEST DOOR WALL OPENING SIZE: 3'-0" X 8'-0"