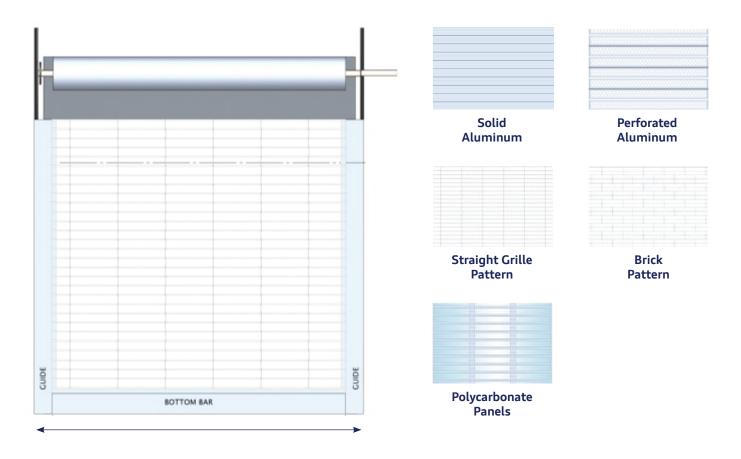

### **FIVE FINISH OPTIONS:**

- Straight Grille Pattern
- Brick Grille Pattern
- Perforated Aluminum
- Solid Aluminum
- Polycarbonate Panels

**STANDARD FEATURES:** 

- Built-in charge arm allows quick safe adjustment to achieve the perfect charge
- Extruded aluminum bottom bar and guides
- Drop-in style end plates for quick installation

# **800 SERIES ROLLING GRILLE DOORS**

MODELS: POLYCARBONATE, PERFORATED ALUMINUM, STRAIGHT GRILL PATTERN, BRICK GRILLE PATTERN, AND SOLID ALUMINUM

Maximum width of 24' and maximum height of 12'6" depending on total curtain sq ft.