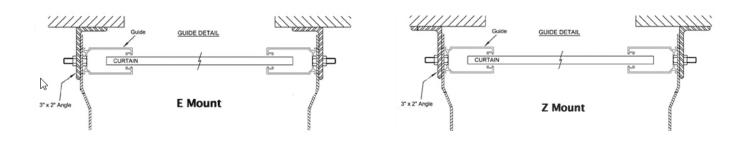

## **OPTIONS**

Mounting: Face of wall or between jambs.

**Locking:** Slide locks (interior & exterior), cylinder locks, or thumb turn.

**Operation:** Manual, crank, hoist, and electric operator.

Finishes: Clear Anodized and Black Anodized.