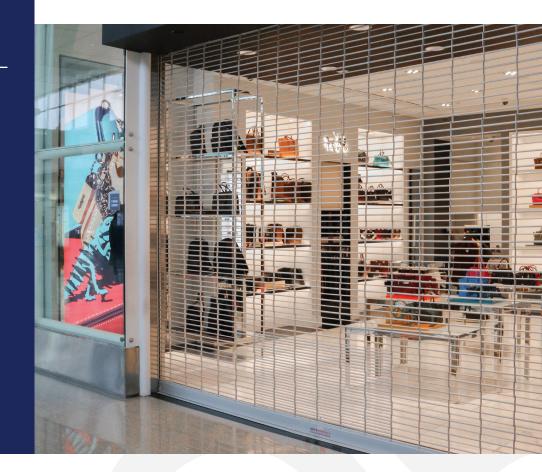

ASTA AMERICA 800 SERIES ROLLING GRILLES are designed to provide a high level of security while allowing for maximum visibility. With smooth operation and a variety of designs, the 800 Series Rolling Grille doors are a proven solution for a wide variety of environments including: parking garages, hospitals, pharmacies, schools and universities, retail outlets, and restaurants.

# **800 SERIES ROLLING GRILLE DOORS**

MODELS: POLYCARBONATE, PERFORATED ALUMINUM, STRAIGHT GRILL PATTERN, BRICK GRILLE PATTERN, AND SOLID ALUMINUM

Maximum width of 24' and maximum height of 12'6" depending on total curtain sq ft.