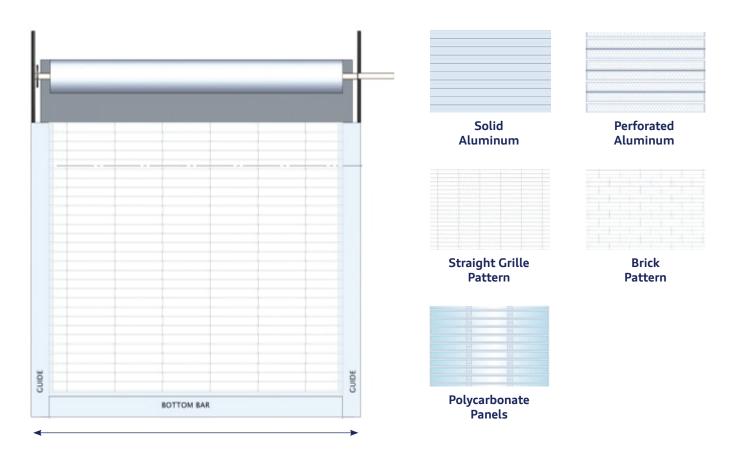

#### **FIVE FINISH OPTIONS:**

- Straight Grille Pattern
- Brick Grille Pattern
- Perforated Aluminum
- Solid Aluminum
- Polycarbonate Panels

## **800 SERIES ROLLING GRILLE DOORS** MODELS: POLYCARBONATE, PERFORATED ALUMINUM, STRAIGHT GRILL PATTERN, BRICK GRILLE PATTERN, AND SOLID ALUMINUM

Maximum width of 24' and maximum height of 12'6" depending on total curtain sq ft.