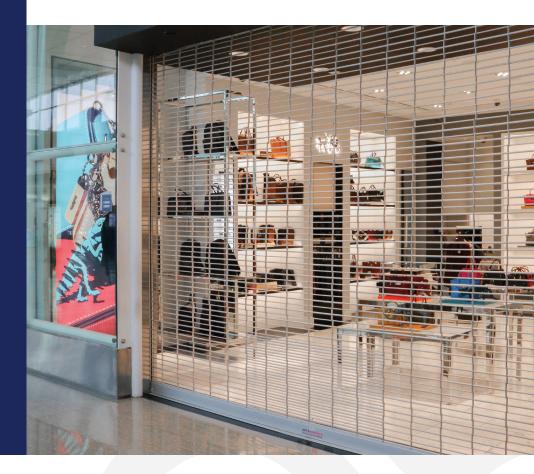

#### **STANDARD FEATURES:**

- Built-in charge arm allows quick safe adjustment to achieve the perfect charge
- Extruded aluminum bottom bar and guides
- Drop-in style end plates for quick installation

ASTA AMERICA 800 SERIES ROLLING GRILLES are designed to provide a high level of security while allowing for maximum visibility. With smooth operation and a variety of designs, the 800 Series Rolling Grille doors are a proven solution for a wide variety of environments including: parking garages, hospitals, pharmacies, schools and universities, retail outlets, and restaurants.

## **800 SERIES ROLLING GRILLE DOORS** MODELS: POLYCARBONATE, PERFORATED ALUMINUM, STRAIGHT GRILL PATTERN, BRICK GRILLE PATTERN, AND SOLID ALUMINUM

Maximum width of 24' and maximum height of 12'6" depending on total curtain sq ft.