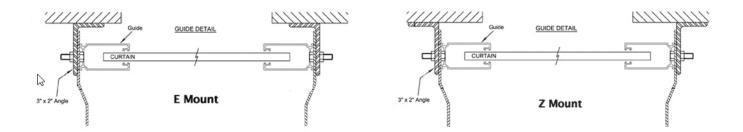

### **OPTIONS**

Mounting: Face of wall or between jambs.
Locking: Slide locks (interior & exterior), cylinder locks, or thumb turn.
Operation: Manual, crank, hoist, and electric operator.
Finishes: Clear Anodized and Black Anodized.