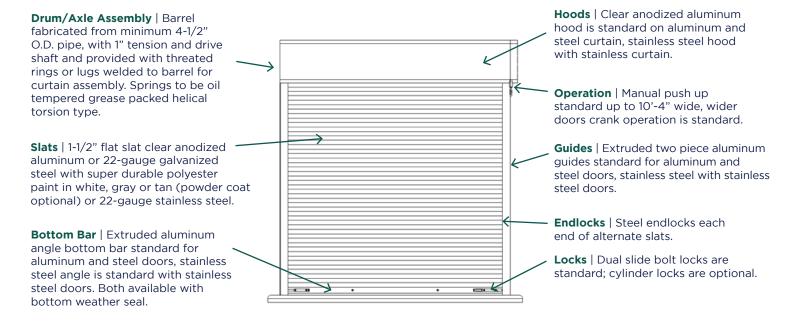

### COUNTER SHUTTER

Janus International 700 SERIES COUNTER SHUTTER is designed for finished applications providing security and beauty blended with smooth, quiet, and effortless operation. The 700 Series is available in clear anodized aluminum, 22-gauge painted steel, or stainless steel. The 700 Series Counter Shutter offers a compact design requiring minimal headroom and is the perfect choice for pharmacies, cafeterias, concession areas, ticket counters, nurse/hospital desks, and many more applications.

#### **STANDARD FEATURES:**

- Flat slats with 1- 1/2" high profile
- Steel end-locks
- Enclosed hood
- Slide bolt locks
- Aluminum angle bottom bar with weather seal
- 2-Year Limited Warranty
- Manual push up to 10'- 4" wide
- Five finishing options: white, gray, tan topcoats, and clear anodized aluminum, galvanized and stainless steel

#### MODELS 722 (22-GAUGE), 722A (ALUMINUM), 722S (STAINLESS STEEL)