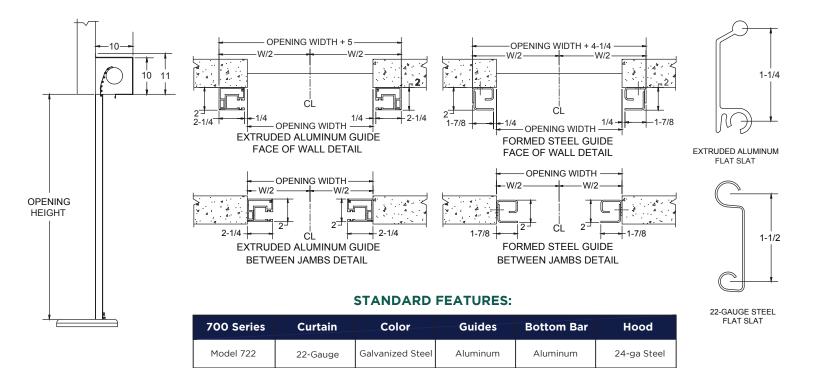

#### >> Mounting:

Face of wall, between jamb above lintel or between jamb under lintel.

Sizes:

Up to 14'- 4" wide X 10'- 4" high.

#### MODELS 722 (22-GAUGE), 722A (ALUMINUM), 722S (STAINLESS STEEL)